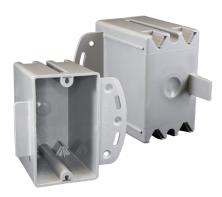

CANTEX EZ20SBU EZ BOX is a 20 cu. in. 1-gang electrical switch and outlet box for residential or light commercial new construction (new work) electrical installations with a molded bracket for EZ steel stud mounting and an Express Clip that allows for EZ installation of electrical devices with just one tap, screw and turn.