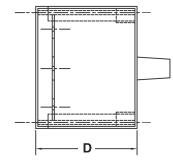

## 20.3 Cubic Inch

| Part<br>Number | Carton<br>Quantity | Height | Width | Depth |
|----------------|--------------------|--------|-------|-------|
| EZ20SB         | 100                | 3.688  | 2.250 | 3.188 |
| EZ20SBU        | 100                | 3.688  | 2.250 | 3.188 |

Dimensions are nominal