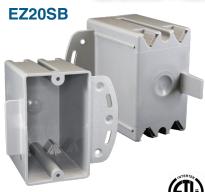

## EZ BOX® 1-Gang Switch & Outlet Boxes with Bracket for Steel or Wood Studs

2 hour fire-rated

## CANTEX EZ20SB EZ BOX is a 20 cu. in., deep,1-gang, switch and outlet box for residential or light commercial new construction (new work) electrical installations with a molded bracket for steel stud mounting. It also features 4 contractor preferred v-clamps.