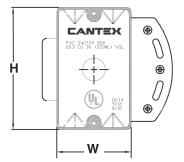

## 20.3 Cubic Inch

| Part<br>Number | Carton<br>Quantity | Height | Width | Depth |
|----------------|--------------------|--------|-------|-------|
| EZ20SB         | 100                | 3.688  | 2.250 | 3.188 |
| EZ20SBU        | 100                | 3.688  | 2.250 | 3.188 |

Dimensions are nominal