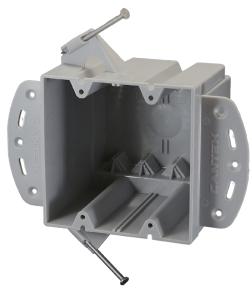

## EZ BOX® 2-Gang Switch & Outlet Box with Brackets for Steel or Wood Studs

EZ48DN is a 48 cu. in, deep, 2-gang, nail-on, electrical, switch and outlet box for residential or light commercial new construction (new work) electrical installations that also has molded brackets for steel stud mounting. It features 8 wire v-clamps and enhanced angled nails for EZ and more secure installation.

- Convenient mounting flange
- Largest 2-gang box available to provide additional wiring and electrical device capacity
- Dividers available to partition off low/high voltage installation (EZLVD)
- · Attached nails included
- Accepts larger wiring devices like dimming switches or motions sensors
- ETL Listed, ETL 2 Hour Fire-rated