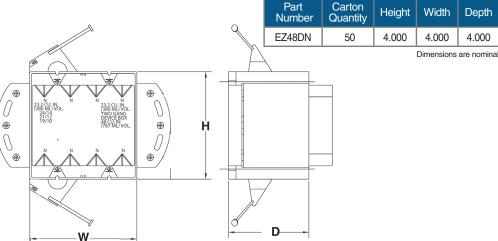

## EZ BOX® 2-Gang Switch & Outlet Box with Brackets for Steel or Wood Studs

EZ48DN is a 48 cu. in, deep, 2-gang, nail-on, electrical, switch and outlet box for residential or light commercial new construction (new work) electrical installations that also has molded brackets for steel stud mounting. It features 8 wire v-clamps and enhanced angled nails for EZ and more secure installation.

## 48 Cubic Inch