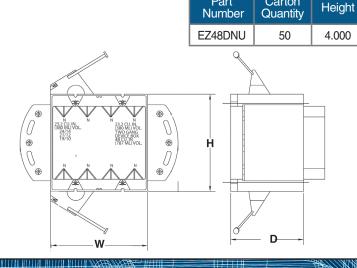

## EZ BOX® New Work, 2-Gang Switch & Outlet Box with Steel Stud Brackets & Express Clip®

EZ48DNU is a 48 cu. in., deep, 2-gang, nail-on switch and outlet box for residential or light commercial new construction (new work) applications. It features molded brackets for steel stud mounting, v-clamps, and Express Clips<sup>®</sup> for EZ installation. Express Clips<sup>®</sup> allow for EZ secure installation of electrical devices. Just align device with mounting holes, push in and turn the screw. It also features 8 contractor preferred wire v-clamps and enhanced angled nails for easy installation.

Dimensions are nominal

Depth

4.000

Width

4.000