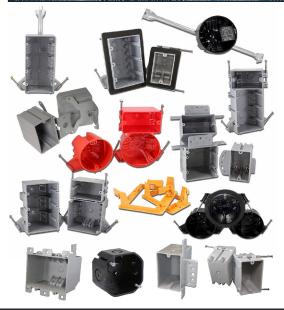

## The CANTEX EZ BOX<sup>®</sup> Line

The CANTEX EZ BOX<sup>®</sup> line offers a complete selection of non-metallic electrical switch, outlet and ceiling boxes in multiple sizes and styles to meet all your new construction and renovation project needs. Whether you need EZ nail-on, single-gang boxes with enhanced angled nails for installation between studs or adjustable EZ BOXES with adjustable brackets for the perfect fit on tile backsplashes, CANTEX has your solution. EZ BOXES are easy to install, long-wearing, and maintenance-free. CANTEX offers almost 100 styles of EZ BOXES in multiple sizes and gang applications to meet all of your new and old work project needs. You can choose from one of our many wall, ceiling or ceiling fan boxes.