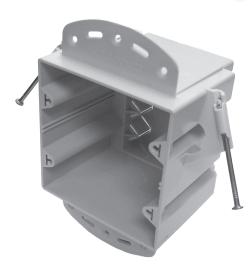

## EZ BOX® New Work, 2-Gang Switch & Outlet Box with Steel Stud Brackets & Express Clip®

EZ48DNU is a 48 cu. in., deep, 2-gang, nail-on switch and outlet box for residential or light commercial new construction (new work) applications. It features molded brackets for steel stud mounting, v-clamps, and Express Clips<sup>®</sup> for EZ installation. Express Clips<sup>®</sup> allow for EZ secure installation of electrical devices. Just align device with mounting holes, push in and turn the screw. It also features 8 contractor preferred wire v-clamps and enhanced angled nails for easy installation.

- · Molded brackets for steel stud installation
- · Convenient mounting flanges
- Largest 2-gang available for additional wiring & device capacity
- Dividers available to partition off low/high voltage installation (EZLVD)
- Accepts larger wiring devices like motions sensors
- ETL Listed, ETL 2 Hour Fire-rated
- Made in USA