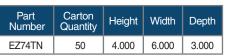

## EZ BOX® New Work, 3-Gang, Nail-on, Switch & Outlet Box w/ Brackets for Steel or Wood Studs



EZ74TN is a 74 cu. in., deep, 3-gang, nail-on switch and outlet box for residential or light commercial new construction (new work) installations with molded brackets for steel or wood stud mounting. It also features 12 contractor preferred wire v-clamps and enhanced angled nails for easy installation.

- Molded brackets for steel stud installation
- Convenient mounting flanges
- Largest 3-gang available for additional wiring & device capacity
- Dividers available to partition off low/high voltage installation (EZLVD)
- Accepts larger wiring devices like dimming switches or motions sensors
- ETL Listed, ETL 2 Hour Fire-rated
- Made in USA

## 74 Cubic Inch



Dimensions are nomina







## The CANTEX EZ BOX® Line

The CANTEX EZ BOX® line offers a complete selection of non-metallic electrical switch, outlet and ceiling boxes in multiple sizes and styles to meet all your new construction and renovation project needs. Whether you need EZ nail-on, single-gang boxes with enhanced angled nails for installation between studs or adjustable EZ BOXES with adjustable brackets for the perfect fit on tile backsplashes, CANTEX has your solution. EZ BOXES are easy to install, long-wearing, and maintenance-free. CANTEX offers almost 100 styles of EZ BOXES in multiple sizes and gang applications to meet all of your new and old work project needs. You can choose from one of our many wall, ceiling or ceiling fan boxes.

CANTEX EZ BOXES are all either ETL or UL