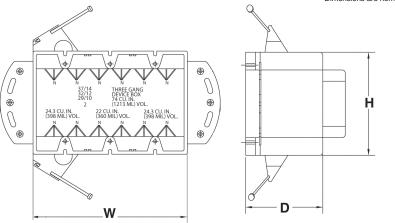

## EZ BOX® New Work, 3-Gang, Nail-on, Switch & Outlet Box w/ Brackets for Steel or Wood Studs



EZ74TN is a 74 cu. in., deep, 3-gang, nail-on switch and outlet box for residential or light commercial new construction (new work) installations with molded brackets for steel or wood stud mounting. It also features 12 contractor preferred wire v-clamps and enhanced angled nails for easy installation.

- Molded brackets for steel stud installation
- Convenient mounting flanges
- Largest 3-gang available for additional wiring & device capacity
- Dividers available to partition off low/high voltage installation (EZLVD)
- Accepts larger wiring devices like dimming switches or motions sensors
- ETL Listed, ETL 2 Hour Fire-rated
- Made in USA

## 74 Cubic Inch



Dimensions are nomina







## The CANTEX EZ BOX® Line

The CANTEX EZ BOX® line offers a complete selection of non-metallic electrical switch, outlet and ceiling boxes in multiple sizes and styles to meet all your new construction and renovation project needs. Whether you need EZ nail-on, single-gang boxes with enhanced angled nails for installation between studs or adjustable EZ BOXES with adjustable brackets for the perfect fit on tile backsplashes, CANTEX has your solution. EZ BOXES are easy to install, long-wearing, and maintenance-free. CANTEX offers almost 100 styles of EZ BOXES in multiple sizes and gang applications to meet all of your new and old work project needs. You can choose from one of our many wall, ceiling or ceiling fan boxes.

CANTEX EZ BOXES are all either ETL or UL listed for use as in Article