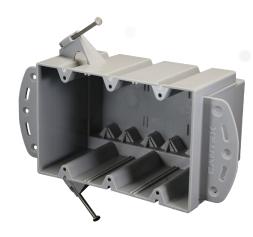

## EZ BOX® New Work, 3-Gang, Nail-on, Switch & Outlet Box w/ Brackets for Steel or Wood Studs

EZ74TN is a 74 cu. in., deep, 3-gang, nail-on switch and outlet box for residential or light commercial new construction (new work) installations with molded brackets for steel or wood stud mounting. It also features 12 contractor preferred wire v-clamps and enhanced angled nails for easy installation.

- Molded brackets for steel stud installation
- Convenient mounting flanges
- Largest 3-gang available for additional wiring & device capacity
- Dividers available to partition off low/high voltage installation (EZLVD)
- Accepts larger wiring devices like dimming switches or motions sensors
- ETL Listed, ETL 2 Hour Fire-rated
- Made in USA