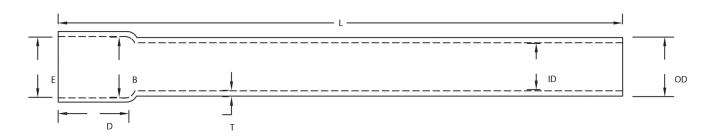

## CAO Telephone Duct - Type C Conforms to NEMA TC-10

| Description                     | Part No. | Size | Approx.<br>Wt/Ft | Feet<br>per<br>Pack | OD<br>(Min) | ID<br>(Min) | T<br>(Min) | B<br>(Min) | D<br>(Min) | E<br>(Min) | L<br>(Min) |
|---------------------------------|----------|------|------------------|---------------------|-------------|-------------|------------|------------|------------|------------|------------|
| Type C CAO for<br>Direct Burial | A93EA42  | 4"   | 1.593            | 1,260               | 4.345"      | 3.930"      | .150"      | 4.350"     | 6.000"     | 4.375"     | 240"       |

## CAO Telephone Duct - Type B Conforms to NEMA TC-10

| Description                       | Part No. | Size | Approx.<br>Wt/Ft | Feet<br>per<br>Pack | OD<br>(Min) | ID<br>(Min) | T<br>(Min) | B<br>(Min) | D<br>(Min) | E<br>(Min) | L<br>(Min) |
|-----------------------------------|----------|------|------------------|---------------------|-------------|-------------|------------|------------|------------|------------|------------|
| *Type B CAO for<br>Encased Burial | A91EA42  | 4"   | 1.010            | 1,260               | 4.345"      | 3.930"      | .100"      | 4.350"     | 6.000"     | 4.375"     | 243"       |

## **CAO Telephone Duct - Type D**

| Description                             | Part No. | Size | Approx.<br>Wt/Ft | Feet<br>per<br>Pack | OD<br>(Min) | ID<br>(Min) | T<br>(Min) | B<br>(Min) | D<br>(Min) | E<br>(Min) | L<br>(Min) |
|-----------------------------------------|----------|------|------------------|---------------------|-------------|-------------|------------|------------|------------|------------|------------|
| *Type D CAO for<br>Exposed Applications | A95EA42  | 4"   | 1.497            | 1,260               | 4.345"      | 3.930"      | .155"      | 4.350"     | 6.00"      | 4.375"     | 240"       |