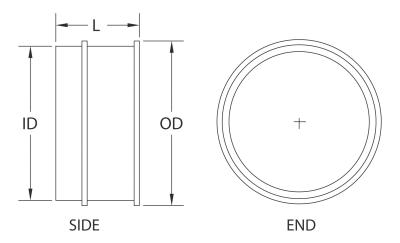

| <b>ור</b> ) | (3 | P |
|-------------|----|---|
|             |    |   |

| Part<br>Number | Trade<br>Size | Carton<br>Qty. | "L"   | "ID"  | "OD"  |
|----------------|---------------|----------------|-------|-------|-------|
| 5144003        | 1/2           | 100            | 1.000 | .625  | 1.250 |
| 5144004        | 3/4           | 100            | 1.000 | .875  | 1.500 |
| 5144005        | 1             | 50             | 1.250 | 1.063 | 1.750 |
| 5144006        | 1-1/4         | 50             | 1.313 | 1.375 | 2.125 |
| 5144007        | 1-1/2         | 50             | 1.563 | 1625  | 2.500 |
| 5144008        | 2             | 40             | 1.563 | 2.063 | 2.813 |
| 5144009        | 2-1/2         | 30             | 1.875 | 2.500 | 3.375 |
| 5144010        | 3             | 50             | 2.063 | 3.000 | 4.125 |
| 5144011        | 3-1/2         | 50             | 2.250 | 3.500 | 4.625 |
| 5144012        | 4             | 50             | 2.375 | 4.000 | 5.125 |
| 5144013        | 5             | 25             | 2.438 | 5.063 | 6.375 |
| 5144014        | 6             | 15             | 2.875 | 6.063 | 7.375 |

Dimensions are nominal

\* 8 inch trade size is not UL or CSA Listed