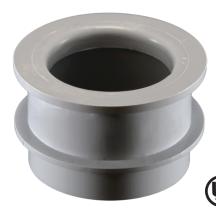

End Bells are used in concrete vault walls to provide a smooth, safe entrance to the conduit outside. Protects wiring which is being pulled through the vault wall.

- For use with Schedule 40 and Schedule 80 conduit
- Protects wiring which is being pulled through concrete vault walls
- Easy installation
- Meets NEMA TC-9 Standards
- UL and CSA listed
- Made in USA