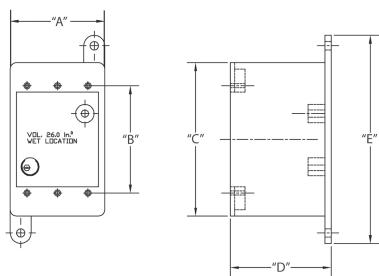

| Part<br>Number | Trade<br>Size | Carton<br>Quantity | "A"   | "B"   | "C"   | "D'   | "E"   |
|----------------|---------------|--------------------|-------|-------|-------|-------|-------|
| 5133420        |               | 10                 | 2.813 | 3.313 | 4.563 | 3.000 | 6.125 |

Dimensions are nominal