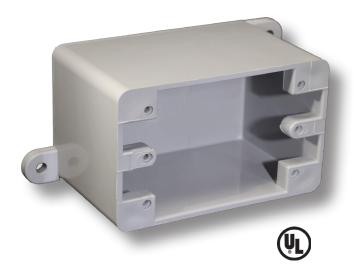

## Type FD-Blank Single Gang Box

CANTEX 5133420 is a Type FD Blank Exposed Box. These 1-gang boxes are designed for use in indoor and outdoor locations where the boxes may subject to environmental conditions.

- Type FD is designed to allow for a hub opening to be cut into the box depending on application
- 26.0 cu. in. surface mount box
- Durable non-conductive PVC will not rust or corrode
- Cover sold separately
- UL Listed