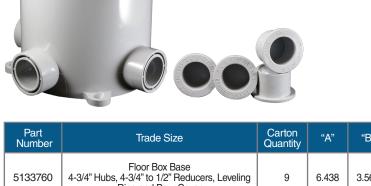

## Round Floor Box are designed to be embedded in concrete floor giving access to power, data, and communication lines with some excess length ŰL remaining above the plane of the floor. They are sold as a kit with one leveling ring, 4 blank hubs (Stoppers), 4 reducing bushings and one polyethylene temporary pour lid. • 15.0 cubic inch per inch of depth • 90.0 cubic inch maximum volume • Minimum concrete depth - 3" • PVC molded ports and reducer plugs included Concrete tight UL listed Made in USA "B "C"

| Part<br>Number | Trade Size                                                                                                                      | Carton<br>Quantity | "A"   | "B"   | "C"   | "D'   |
|----------------|---------------------------------------------------------------------------------------------------------------------------------|--------------------|-------|-------|-------|-------|
| 5133760        | Floor Box Base<br>4-3/4" Hubs, 4-3/4" to 1/2" Reducers, Leveling<br>Ring and Pour Cover                                         | 9                  | 6.438 | 3.563 | 4.563 | 6.000 |
| 5133758        | Floor Box Base<br>2-3/4" Hubs & 2-1" Hubs<br>2-3/4" to 1/2" Reducers , 2-1" to 3/4" Reduc-<br>ers, Leveling Ring and Pour Cover | 9                  | 6.438 | 3.563 | 4.563 | 6.000 |