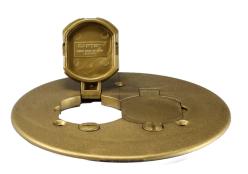

## Cover (for the Round Junction Box)- Bronze Duplex

Round Floor Box Covers are designed to be used with CANTEX Round Floor Boxes with duplex outlets.

- Material is polycarbonate
- Decorative bronze color
- UL listed

| Part<br>Number       | Trade Size            | Carton<br>Quantity | "A"   |  |  |
|----------------------|-----------------------|--------------------|-------|--|--|
| 5133678              | Duplex Cover - Bronze | 10                 | 5.500 |  |  |
| Dimensions are nomin |                       |                    |       |  |  |