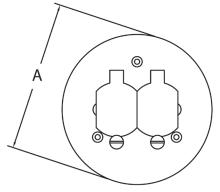

## Cover (for the Round Junction Box)- Bronze Duplex

Round Floor Box Covers are designed to be used with CANTEX Round Floor Boxes with duplex outlets.

- Material is polycarbonate
- Decorative bronze color
- UL listed

| Part<br>Number       | Trade Size            | Carton<br>Quantity | "A"   |  |  |
|----------------------|-----------------------|--------------------|-------|--|--|
| 5133678              | Duplex Cover - Bronze | 10                 | 5.500 |  |  |
| Dimensions are nomin |                       |                    |       |  |  |