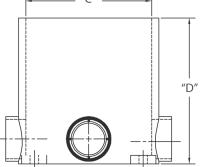

## Round Floor Box are designed to be embedded in concrete floor giving access to power, data, and communication lines with some excess length ŰL remaining above the plane of the floor. They are sold as a kit with one leveling ring, 4 blank hubs (Stoppers), 4 reducing bushings and one polyethylene temporary pour lid. • 15.0 cubic inch per inch of depth • 90.0 cubic inch maximum volume • Minimum concrete depth - 3" • PVC molded ports and reducer plugs included Concrete tight UL listed Made in USA "B "C"

| Part<br>Number | Trade Size                                                                                                                      | Carton<br>Quantity | "A"   | "B"   | "C"   | "D'   |
|----------------|---------------------------------------------------------------------------------------------------------------------------------|--------------------|-------|-------|-------|-------|
| 5133760        | Floor Box Base<br>4-3/4" Hubs, 4-3/4" to 1/2" Reducers, Leveling<br>Ring and Pour Cover                                         | 9                  | 6.438 | 3.563 | 4.563 | 6.000 |
| 5133758        | Floor Box Base<br>2-3/4" Hubs & 2-1" Hubs<br>2-3/4" to 1/2" Reducers , 2-1" to 3/4" Reduc-<br>ers, Leveling Ring and Pour Cover | 9                  | 6.438 | 3.563 | 4.563 | 6.000 |