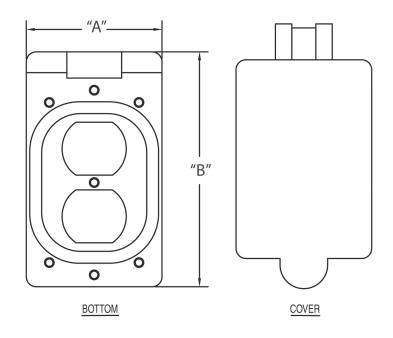

| Part<br>Number | Trade<br>Size | Carton<br>Quantity | "A"   | "B"   |
|----------------|---------------|--------------------|-------|-------|
| 5133352        |               | 10                 | 2.850 | 4.930 |

Dimensions are nominal