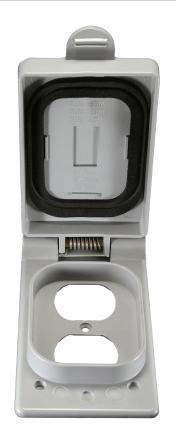

## Single Gang Duplex Receptacle Cover

CANTEX 5133352 is a 1-Gang Weatherproof Duplex Receptacle Cover designed for use with exposed weatherproof boxes.

- Includes gasket and screws
- For use in wet or damp locations
- Durable non-conductive PVC will not rust or corrode
- UL Listed
- Made in USA