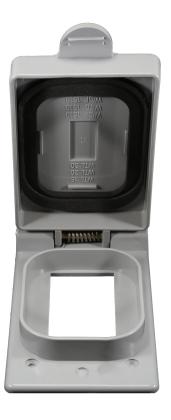

## Single Gang GFI Receptacle Cover

| CANTEX 5133348 is a 1-Gang Weatherproof (    | GFI Receptacle |
|----------------------------------------------|----------------|
| Cover designed for use with exposed weatherp | proof boxes.   |

- · Includes gasket and screws
- · For use in wet or damp locations
- Durable non-conductive PVC will not rust or corrode
- UL Listed
- Made in USA

| Part<br>Number         | Trade<br>Size | Carton<br>Quantity | "A"   | "B"   |
|------------------------|---------------|--------------------|-------|-------|
| 5133348                |               | 10                 | 2.850 | 4.930 |
| Dimensions are nominal |               |                    |       |       |