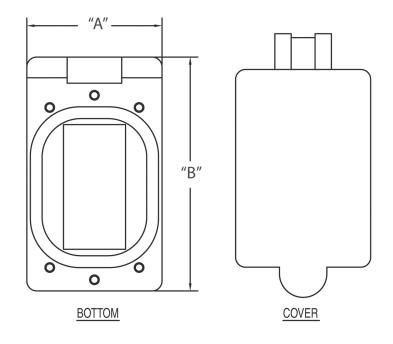

- · Includes gasket and screws
- · For use in wet or damp locations
- Durable non-conductive PVC will not rust or corrode
- UL Listed
- Made in USA

| Part<br>Number         | Trade<br>Size | Carton<br>Quantity | "A"   | "B"   |
|------------------------|---------------|--------------------|-------|-------|
| 5133348                |               | 10                 | 2.850 | 4.930 |
| Dimensions are nominal |               |                    |       |       |