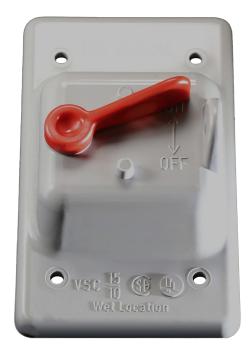

## Single Gang Toggle Switch Cover

CANTEX 5133330 is a 1-Gang Weatherproof Toggle Switch Cover designed for use with exposed weatherproof boxes.

- Includes gasket and screws
- For use in wet or damp locations
- Durable non-conductive PVC will not rust or corrode
- UL Listed
- Made in USA