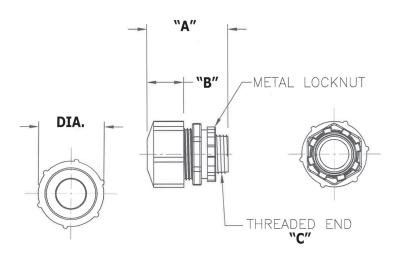

| Part<br>Number | Trade<br>Size | Carton<br>Qty. | "A"<br>MIN IN<br>ASSY | "B"  | "C"  | "DIA" |
|----------------|---------------|----------------|-----------------------|------|------|-------|
| 5133430        | 1/2           | 25             | 1.690                 | .910 | .500 | 1.33  |
| 5133431        | 3/4           | 25             | 1.690                 | .910 | .750 | 1.33  |

Dimensions are nominal