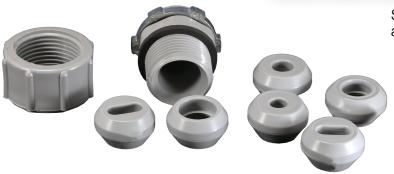

## Strain Relief Connectors

Strain Relief Connectors are designed to terminate a cable into a PVC box or enclosure.

- Threaded with lock nut and washer
- Includes a set of 6 unique grommets for customer usage options
- For use with Schedule 40 & 80 conduit
- Made in USA