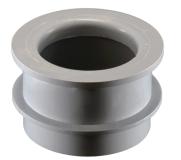

DB60 End Bells - Molded

DB60 Molded End Bells are used in concrete vault walls to provide a smooth safe entrance to the conduit outside.

- For use with all EB and DB conduit
- Protects wiring which is being pulled through concrete vault walls
- Made from durable corrosion resistant PVC DB60 material

- Meets NEMA TC-9 Standards
- Made in USA

| Part<br>Number         | Trade<br>Size | Carton<br>Qty. | "L"   | "ID"  | "OD"  |
|------------------------|---------------|----------------|-------|-------|-------|
| 5144102                | 2             | 40             | 1.580 | 2.600 | 2.870 |
| 5144104                | 3             | 50             | 2.000 | 3.700 | 4.000 |
| 5144106                | 4             | 50             | 2.330 | 4.750 | 5.100 |
| 5144108                | 5             | 25             | 2.500 | 5.930 | 6.300 |
| 5144110                | 6             | 15             | 2.820 | 6.900 | 7.320 |
| Dimensions are nominal |               |                |       |       |       |