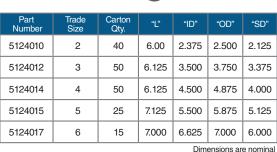

## DB60 End Bells - Fabricated

DB60 Fabricated End Bells are used in concrete vault walls to provide a smooth safe entrance to the conduit outside.

- Protects wiring that is being pulled through concrete vault walls
- · Longer length than standard end bells
- · For use with all EB and DB conduit
- Made from durable corrosion resistant PVC DB60 material
- Meets NEMA TC-9 Standards
- Made in USA

|         | < |    |
|---------|---|----|
|         |   | 77 |
| 1       |   | (  |
|         |   |    |
| "Ľ"<br> |   | 18 |
|         |   |    |
|         |   |    |
|         |   |    |
|         |   | -  |