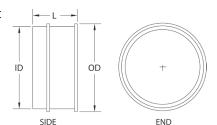

- Meets NEMA TC-9 Standards
- Made in USA

| Part<br>Number         | Trade<br>Size | Carton<br>Qty. | "L"   | "ID"  | "OD"  |
|------------------------|---------------|----------------|-------|-------|-------|
| 5144102                | 2             | 40             | 1.580 | 2.600 | 2.870 |
| 5144104                | 3             | 50             | 2.000 | 3.700 | 4.000 |
| 5144106                | 4             | 50             | 2.330 | 4.750 | 5.100 |
| 5144108                | 5             | 25             | 2.500 | 5.930 | 6.300 |
| 5144110                | 6             | 15             | 2.820 | 6.900 | 7.320 |
| Dimensions are nominal |               |                |       |       |       |