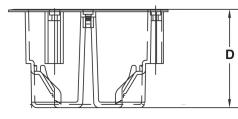

## 18 Cubic Inch

| Part<br>Number | Carton<br>Quantity | Height | Width | Depth |
|----------------|--------------------|--------|-------|-------|
| EZ18COG        | 100                | 4.380  | 4.380 | 2.680 |

Dimensions are nominal

- 2 hour fire-rated
- Supports fixtures up to 6 lbs.
- Not suitable for ceiling fans.