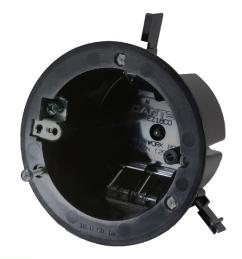

## EZ BOX® Old Work, 18 cu. in., Ceiling Box with EZ Mount Tabs and Wire Clamps & Ground Lug

EZ18COG EZ BOX is an 18 cu. in., ceiling box with a ground lug for electrical ceiling applications for (old work) residential or light commercial renovation (old work) projects. The EZ mount flanges, wing tabs and built in wire clamps make installation easy and cost effective. CANTEX ceiling boxes are constructed with durable polycarbonate for added resilience.

- EZ Mount flanges and winged swing tabs for easy installation
- Engineered for easy, cost saving installation and constructed with durable polycarbonate for extra strength
- ETL Listed, ETL 2 Hour Fire-rated
- Made in USA