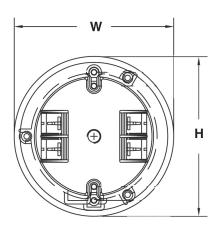

## 18 Cubic Inch

| Part<br>Number | Carton<br>Quantity | Height | Width | Depth |
|----------------|--------------------|--------|-------|-------|
| EZ18COG        | 100                | 4.380  | 4.380 | 2.680 |

Dimensions are nominal

- 2 hour fire-rated
- Supports fixtures up to 6 lbs.
- Not suitable for ceiling fans.