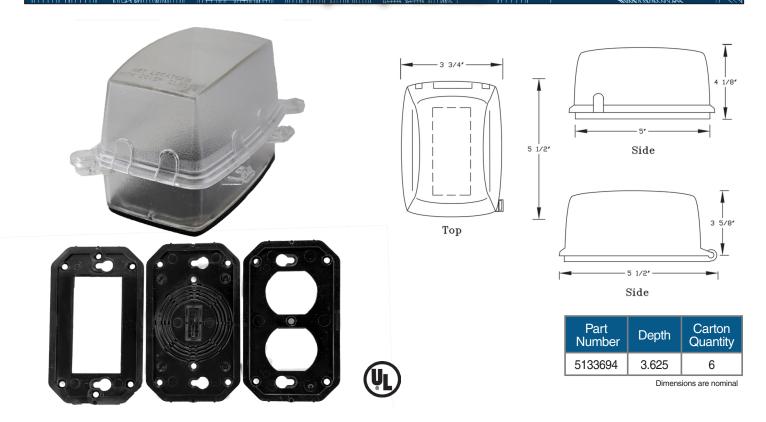

## Single Gang in-Use Cover

Includes three patented rotating inserts providing 16 configurations

TOGGLE/ROUND

Meets 2005 NEC 406.8 (B) code.

CANTEX 5133694 is a 1-Gang Weatherproof In-Use Cover designed for use with exposed weatherproof boxes. It is an excellent standard depth cover for 16 gauge or lighter cord sets for vending machines, holiday lighting, land-scape lighting and portable signs. It provides plug and outlet protection for any single gang application.

15 and 20 amps, 125 and 250V receptacles installed in wet locations will have an enclosure that is weatherproof whether or not the attachment plug cap is inserted.

- · Includes gasket and screws
- Plug and outlet protection for any single gang application

**DUPLEX** 

- For use in wet or damp locations
- Constructed with durable polycarbonate for extra strength
- UL listed

**GFI**