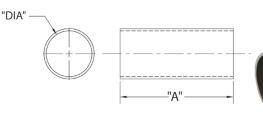

## **DB60 Longline Couplings**

DB60 Longline Coupling with No Center Stop - Fabricated

| Part<br>Number | Trade<br>Size | Carton<br>Qty. | "DIA" | "A"   |  |
|----------------|---------------|----------------|-------|-------|--|
| 6121623        | 2             | 20             | 2.400 | 6.00  |  |
| 6121625        | 3             | 25             | 3.538 | 6.00  |  |
| 6121626        | 4             | 15             | 4.544 | 6.75  |  |
| 6121627        | 5             | 8              | 5.614 | 7.00  |  |
| 6121635        | 6             | 4              | 6.687 | 10.00 |  |

A DB60 Long Line Coupling without Center Stop is used to repair or join lengths of conduit/pipe together with two solvent weld socket ends.

- For use with all EB and DB conduit
- · No Center Stop for easy repair of broken or damaged conduit
- Made from durable corrosion resistant PVC DB60 material
- Made in USA