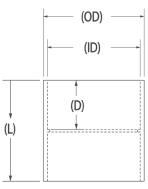

## DB60 Coupling with Center Stop - Molded

| Part<br>Number | Trade<br>Size | Carton<br>Qty. | "OD"  | "ID"  | "D"   | "L"   |
|----------------|---------------|----------------|-------|-------|-------|-------|
| 6121636        | 2             | 50             | 2.500 | 2.375 | 1.125 | 2.500 |
| 6121637        | 3             | 25             | 3.875 | 3.500 | 1.625 | 3.360 |
| 6121638        | 4             | 20             | 4.875 | 4.500 | 2.375 | 4.875 |
| 6121639        | 5             | 8              | 6.000 | 5.580 | 2.500 | 5.375 |
| 6121640        | 6             | 8              | 7.000 | 6.650 | 2.125 | 4.500 |

Dimensions are nominal

Dimensions are nominal

DB60 Center Stop Couplings are used to join lengths of conduit/pipe together with two solvent weld socket ends.

- For use with all EB and DB conduit
- Center stop to help determine proper depth of connection
- Made from durable corrosion resistant PVC DB60 material
- Made in USA