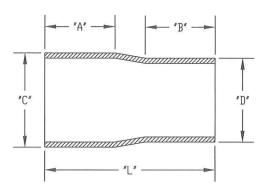

| Part<br>Number | Trade Size | Carton Qty. | " <u>L"</u> | SPIGOT<br>"C" | SPIGOT<br>"D" |
|----------------|------------|-------------|-------------|---------------|---------------|
| 5142217        | 3 x 2      | 25          | 9.75        | 3.500         | 2.375         |