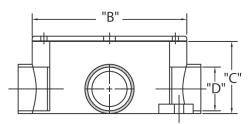

- Material is Rigid PVC
- 1/2 in. and 3/4 in. socket outlets
- Includes cover, gasket, and screws
- UL Listed
- Made in USA

|                     | Part<br>Number | Trade Size | Carton<br>Quantity | "A"   | "B"   | "C"   | "D'           |
|---------------------|----------------|------------|--------------------|-------|-------|-------|---------------|
|                     | 5133690        | 1/2 & 3/4  | 15                 | 4.750 | 4.063 | 1.875 | 1.063         |
| Dimensions are nomi |                |            |                    |       |       |       | s are nominal |