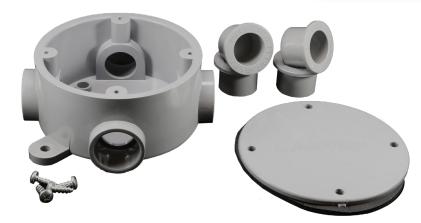

## **Round Junction Box**

Round Junction Boxes are designed to support electrical devices, providing necessary protection for wires and terminals. They are 4" round enclosure with four entrance hubs. Round Junction Boxes are surface mounted to walls or ceilings to terminate conduit runs or join two to four conduits at a common point.

- Material is Rigid PVC
- 1/2 in. and 3/4 in. socket outlets
- Includes cover, gasket, and screws
- UL Listed
- Made in USA

|                     | Part<br>Number | Trade Size | Carton<br>Quantity | "A"   | "B"   | "C"   | "D'           |
|---------------------|----------------|------------|--------------------|-------|-------|-------|---------------|
|                     | 5133690        | 1/2 & 3/4  | 15                 | 4.750 | 4.063 | 1.875 | 1.063         |
| Dimensions are nomi |                |            |                    |       |       |       | s are nominal |