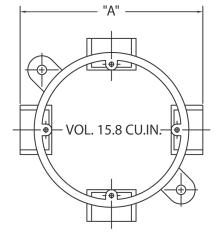

- Material is Rigid PVC
- 1/2 in. and 3/4 in. socket outlets
- Includes cover, gasket, and screws
- UL Listed
- Made in USA

|                     | Part<br>Number | Trade Size | Carton<br>Quantity | "A"   | "B"   | "C"   | "D'           |
|---------------------|----------------|------------|--------------------|-------|-------|-------|---------------|
|                     | 5133690        | 1/2 & 3/4  | 15                 | 4.750 | 4.063 | 1.875 | 1.063         |
| Dimensions are nomi |                |            |                    |       |       |       | s are nominal |