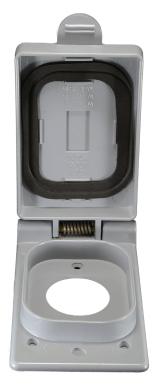

## Single Gang Receptacle Cover

CANTEX 1-Gang Weatherproof Receptacle Covers are designed for covering electrical plugs with exposed weatherproof boxes.

- Includes gasket and screws
- · For use in wet or damp locations
- Durable non-conductive PVC will not rust or corrode
- UL Listed
- Made in USA