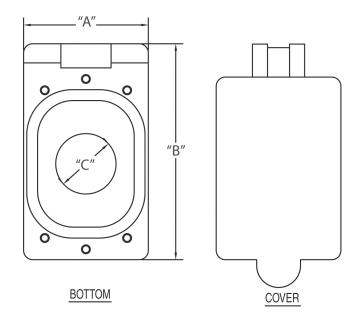

| Trade Size | Carton<br>Quantity         | "A"                                        | "B"                                                                           | "C"                                                                                                 |
|------------|----------------------------|--------------------------------------------|-------------------------------------------------------------------------------|-----------------------------------------------------------------------------------------------------|
| 15 amp     | 10                         | 2.850                                      | 4.930                                                                         | 1.375                                                                                               |
| 20 amp     | 10                         | 2.850                                      | 4.930                                                                         | 1.625                                                                                               |
| 30 amp     | 10                         | 2.850                                      | 4.930                                                                         | 1.722                                                                                               |
| 50 amp     | 10                         | 2.850                                      | 4.930                                                                         | 2.187                                                                                               |
|            | 15 amp<br>20 amp<br>30 amp | Irade SizeQuantity15 amp1020 amp1030 amp10 | Irade Size Quantity "A"   15 amp 10 2.850   20 amp 10 2.850   30 amp 10 2.850 | Irade Size Quantity "A" "B"   15 amp 10 2.850 4.930   20 amp 10 2.850 4.930   30 amp 10 2.850 4.930 |

Dimensions are nominal