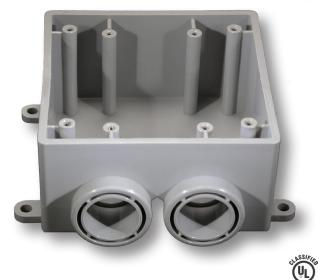

## Type FSS Single Gang Box

Exposed Boxes Type FSS designed for use in indoor and outdoor locations where boxes are exposed and subject to environmental conditions. Type FSS is intended for conduit termination with two conduit hubs on one end and no outlet.

## • 21.8 cu. in. surface mount box

- Durable non-conductive PVC will not rust or corrode
- Cover sold separately
- UL Listed and UL Marine Listed
- · Made in USA