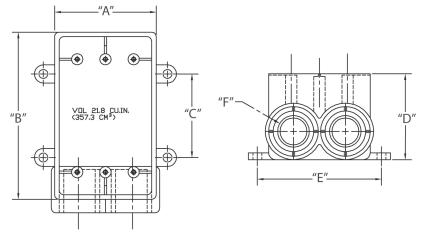

## Type FSS Single Gang Box

Exposed Boxes Type FSS designed for use in indoor and outdoor locations where boxes are exposed and subject to environmental conditions. Type FSS is intended for conduit termination with two conduit hubs on one end and no outlet.

| Part<br>Number | Trade<br>Size | Carton<br>Quantity | "A"   | "B"   | "C"   | "D'   | "E"   | "F"   |
|----------------|---------------|--------------------|-------|-------|-------|-------|-------|-------|
| 5133540        | 1/2           | 10                 | 2.813 | 4.625 | 2.625 | 2.375 | 3.500 | .875  |
| 5133542        | 3/4           | 10                 | 2.813 | 4.625 | 2.625 | 2.375 | 3.500 | 1.063 |
| 5133543        | 1             | 10                 | 2.813 | 4.625 | 2.625 | 2.375 | 3.500 | 1.313 |

Dimensions are nominal

## • 21.8 cu. in. surface mount box

- Durable non-conductive PVC will not rust or corrode
- Cover sold separately
- UL Listed and UL Marine Listed
- · Made in USA