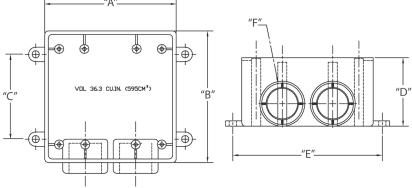

## Type FSS Two Gang Box

Exposed Boxes Type FSS designed for use in indoor and outdoor locations where boxes are exposed and subject to environmental conditions. Type FSS is intended for conduit termination with two conduit hubs on one end and no outlet.

- 36.3cu. in. surface mount box
- Durable non-conductive PVC will not rust or corrode
- Cover sold separately
- UL Listed and UL Marine Listed
- Made in USA

| Part<br>Number | Trade<br>Size | Carton<br>Quantity | "A"   | "B"   | "C"   | "D'   | "E"   | "F"   |
|----------------|---------------|--------------------|-------|-------|-------|-------|-------|-------|
| 5133390        | 1/2           | 5                  | 4.563 | 4.563 | 3.250 | 2.375 | 5.250 | .875  |
| 5133391        | 3/4           | 5                  | 4.563 | 4.563 | 3.250 | 2.375 | 5.250 | 1.063 |
| 5133392        | 1             | 5                  | 4.563 | 4.563 | 3.250 | 2.375 | 5.250 | 1.313 |
|                |               |                    |       |       |       |       |       |       |

Dimensions are nominal