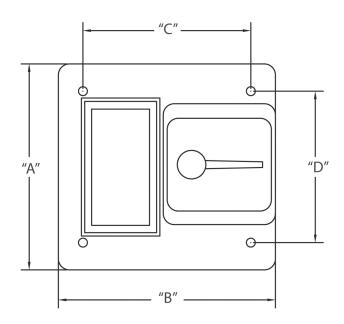

| Part<br>Number | Trade<br>Size | Carton<br>Quantity | "A"   | "B"   | "C"   | "D"   |
|----------------|---------------|--------------------|-------|-------|-------|-------|
| 5133345        |               | 10                 | 4.688 | 4.875 | 3.813 | 3.438 |

Dimensions are nominal