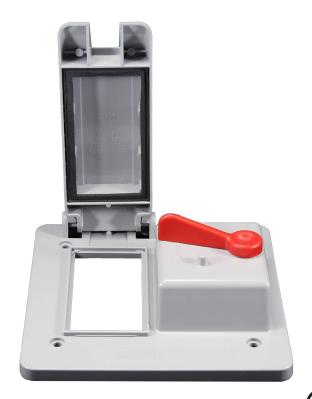

## Two Gang GFI & Toggle Cover

CANTEX 5133345 is a 2-Gang Weatherproof GFI & Toggle Switch Cover designed for use with exposed weatherproof boxes.

- · Includes gasket and screws
- For use in wet or damp locations
- Durable non-conductive PVC will not rust or corrode
- UL Listed
- Made in USA