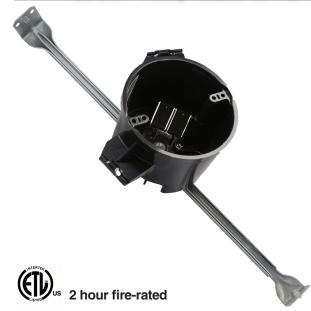

## EZ BOX® Heavy Wall, 25 cu. in., New Work Ceiling Box with Hanger Bar & Wire Clamps

Supports fixtures up to 50 lbs.

Not suitable for ceiling fans.

EZ25CH-HW EZ BOX is a 25 cu. in, heavy wall, new work ceiling box with an attached bar hanger for extra support and adjustability. The harder shell of EZ25CH-HW is designed to use where a more durable electrical box is preferred. The harder shell is designed to resist flexing and hold its shape during extreme conditions. The adjustable bar hanger adjusts from 14" to 18" for added support and adaptability. It also features 5 integral wire clamps.

- Adjustable bar hanger adjusts from 14" to 18" for added support and adaptability
- 2 brackets for installation options
- Engineered for easy, cost saving installation and constructed with durable polycarbonate for extra strength
- ETL Listed, ETL 2 Hour Fire Rated
- Made in USA