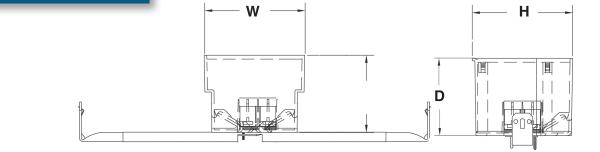

## 25 Cubic Inch

| Part<br>Number | Carton<br>Quantity | Height | Width | Depth |
|----------------|--------------------|--------|-------|-------|
| EZ25CH-HW      | 20                 | 4.000  | 4.000 | 3.000 |

Dimensions are nominal