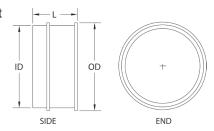

| Part<br>Number | Trade<br>Size | Carton<br>Qty. | "L"   | "ID"  | "OD"  |
|----------------|---------------|----------------|-------|-------|-------|
| 5144102        | 2             | 40             | 1.580 | 2.600 | 2.870 |
| 5144104        | 3             | 50             | 2.000 | 3.700 | 4.000 |
| 5144106        | 4             | 50             | 2.330 | 4.750 | 5.100 |
| 5144108        | 5             | 25             | 2.500 | 5.930 | 6.300 |
| 5144110        | 6             | 15             | 2.820 | 6.900 | 7.320 |

Dimensions are nominal