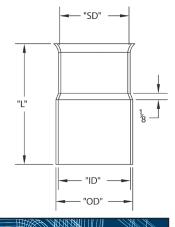

## DB60 End Bells - Fabricated

"SD" "OD" 5124010 2 40 6.00 2.375 2.500 2.125 5124012 50 6.125 3.500 3.750 3.375 5124014 6.125 4.500 4.875 4.000 50

7.125

7.000

5.500

6.625

25

15

## Dimensions are nominal

5.125

6.000

5.875

7.000