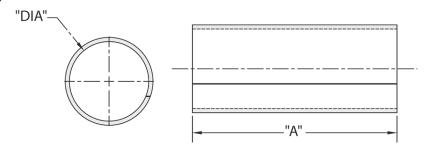

## DB60 Split Sleeve Coupling - Fabricated

| Part<br>No. | Size | Package<br>Qty. | "DIA" | "A"   |
|-------------|------|-----------------|-------|-------|
| 6151783     | 2    | 20              | 2.375 | 6.063 |
| 6151784     | 3    | 25              | 3.500 | 6.750 |
| 6151785     | 4    | 15              | 4.500 | 6.375 |
| 6151786     | 5    | 8               | 5.563 | 8.750 |
| 6151787     | 6    | 4               | 6.625 | 9.750 |

Dimensions are nominal

DB60 Split Coupling is used for joining Split Duct to existing duct when repairing broken or damaged conduit and wires are present.

- · For use with EB & DB conduit
- Side split to enable installation without cutting existing wire or cables
- For use underground
- · Fabricated from DB60 conduit
- Made in USA