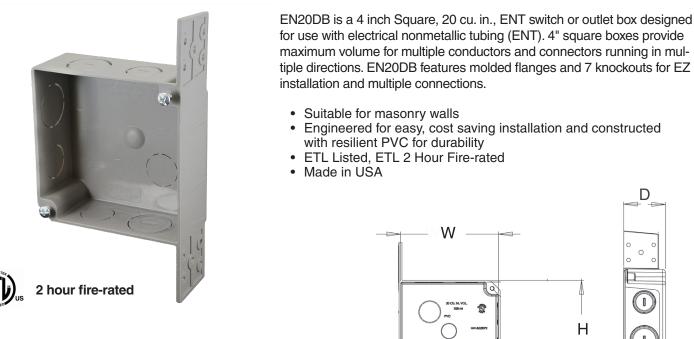

## EZ BOX® ENT 4 Inch Square 20 cu. in. Switch or Outlet Box

| Part<br>Number         | Carton<br>Quantity | Height | Width | Depth |
|------------------------|--------------------|--------|-------|-------|
| EN20DB                 | 100                | 4.000  | 4.000 | 1.380 |
| Dimensions are nominal |                    |        |       |       |