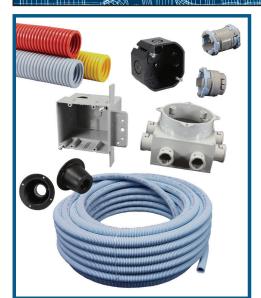

## **CANTEX ENT Line** (Electrical Nonmetallic Tubing)

EZ Flex<sup>®</sup> Flexible ENT Electrical Nonmetallic Tubing is a high performance low cost alternative to electrical metallic tubing. EZ FLEX costs less than metal tubing, and its installation time is dramatically reduced. Since the corrugated design allows bending by hand, it eliminates the need for bending equipment and/or special tools.

CANTEX offers a complete line of ENT tubing, fittings and accessories to meet all of your electrical ENT needs. Since our ENT fittings & accessories connect seamlessly with our ENT tubing, they make it easy to convert entire electrical infrastructures through a single source—CANTEX.