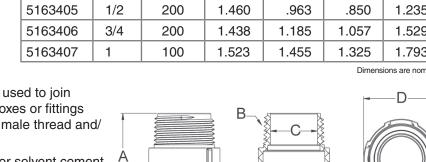

| <u>E</u> |
|----------|
|----------|

ENT Male Adapter -Snap In

| Part<br>No. | Size | Carton<br>Qty. | А     | В     | С     | D     |
|-------------|------|----------------|-------|-------|-------|-------|
| 5163405     | 1/2  | 200            | 1.460 | .963  | .850  | 1.235 |
| 5163406     | 3/4  | 200            | 1.438 | 1.185 | 1.057 | 1.529 |
| 5163407     | 1    | 100            | 1.523 | 1.455 | 1.325 | 1.793 |

Dimensions are nominal

EZ Flex<sup>®</sup> ENT Threaded Terminal Adapters are used to join EZ Flex Electrical Nonmetallic Tubing to ENT boxes or fittings containing round openings in order to accept a male thread and/ or lock nut.