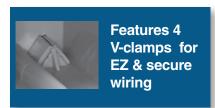

## EZ BOX® New Work, Nail-on, Switch and Outlet Box with V-Clamps

EZ18SN, EZ20SN & EZ23SN are 1-gang, new work switch and outlet boxes with enhanced angled nails that make mounting between studs EZ and more secure. This new construction box features four v-clamps making wiring easier during residential and light commercial installations.