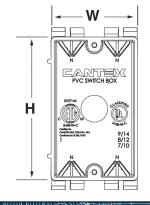

### 18 Cubic Inch

| Part<br>Number | Carton<br>Quantity | Height | Width | Depth |
|----------------|--------------------|--------|-------|-------|
| EZ18SN         | 100                | 3.700  | 2.250 | 2.875 |

### 23.3 Cubic Inch

| Part<br>Number | Carton<br>Quantity | Height | Width | Depth |
|----------------|--------------------|--------|-------|-------|
| EZ20SN         | 100                | 3.700  | 2.250 | 3.125 |

#### 23 Cubic Inch

| Part<br>Number | Carton<br>Quantity | Height | Width | Depth |
|----------------|--------------------|--------|-------|-------|
| EZ23SN         | 100                | 3.700  | 2250  | 3.500 |