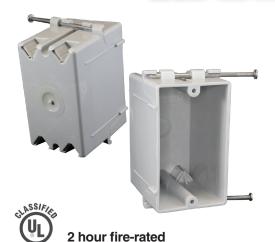

## EZ BOX® New Work, Nail-on, Switch and Outlet Box with V-Clamps

EZ18SN, EZ20SN & EZ23SN are 1-gang, new work switch and outlet boxes with enhanced angled nails that make mounting between studs EZ and more secure. This new construction box features four v-clamps making wiring easier during residential and light commercial installations.

- Designed to work with most standard 1-gang devices and switches
- · Attached nails for mounting included
- Engineered for easy, cost saving installation and constructed with resilient PVC for durability
- UL Listed, UL 2 Hour Fire-rated
- Made in USA

CANTEX EZ BOXES are all either ETL or UL listed for use as in Article 314 of the National Electrical code. They are also 2-hour fire-rated when applicable. Plus, the CANTEX EZ Box line is backed by over 60 years of experience manufacturing unrivaled American-made electrical products.