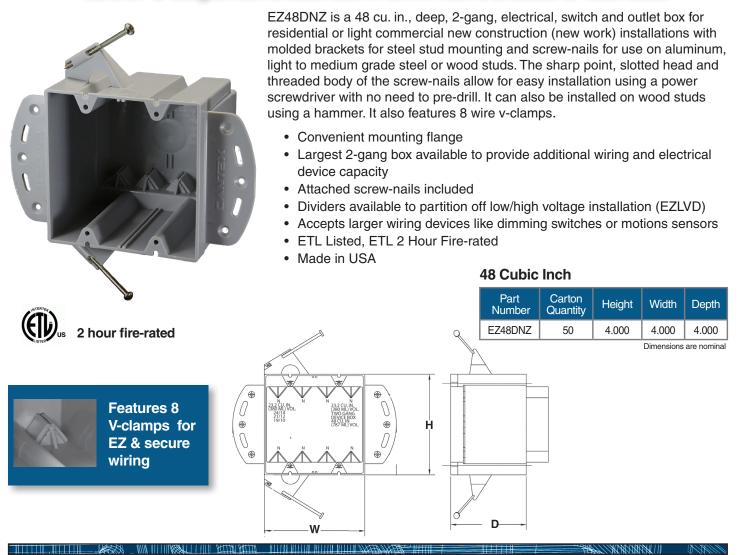

## EZ BOX New Work Switch & Outlet Boxes

## EZ BOX® 2-Gang, Switch & Outlet Box w/ Screw Nails & Brackets for Steel Studs