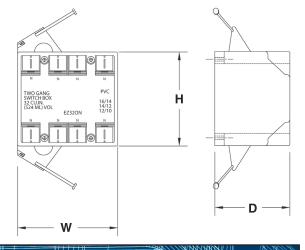

## 32 Cubic Inch

| Part<br>Number | Carton<br>Quantity | Height | Width | Depth |
|----------------|--------------------|--------|-------|-------|
| EZ32DNZ        | 50                 | 3.688  | 3.938 | 3.063 |

Dimensions are nominal