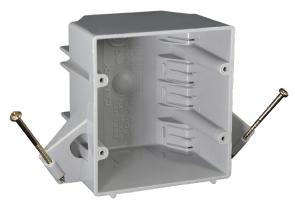

## EZ BOX® New Work, 2-Gang, Switch & Outlet Box with Screw-Nails & Wire Clamps

EZ32DNZ EZ BOX is a 32 cu. in., 2-gang, electrical switch and outlet box for residential or light commercial electrical installations. It features screw-nails for use on aluminum, light to medium grade steel or wood studs. The sharp point, slotted head and threaded body allow for easy installation using a power screwdriver without having to pre-drill. It can also be installed on wood studs using a hammer.

- Enhanced angled screw-nails for quick mounting between studs
- No pre-drilling needed for installation
- Designed to work with most standard 2-gang devices and switches
- Attached screw-nails for mounting included
- Engineered for easy, cost saving installation and constructed with resilient PVC for durability
- ETL Listed, ETL 2 Hour Fire-Rated
- Made in USA