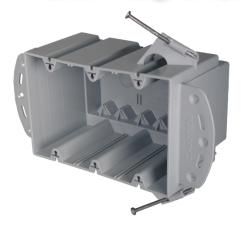

## EZ BOX® 3-Gang, Nail-on, Switch & Outlet Box with Brackets, Wire Clamps & Express Clips

EZ74TNU EZ BOX is a 74 cu. in.,deep 3-gang nail-on electrical switch and outlet box for residential or light commercial new construction (new work) electrical installations. It features molded brackets for steel stud mounting along with v-clamps and an Express Clip® for EZ installation. With Express Clip® there is just one tap, turn and screw for quick secure installation of electrical devices.

- · Molded brackets for steel stud installation
- Convenient mounting flanges
- Largest 3-gang available for additional wiring & device capacity
- Dividers available to partition off low/high voltage installation (EZLVD)
- Accepts larger wiring devices like dimming switches or motion sensors
- ETL Listed, ETL 2 Hour Fire-rated
- Made in USA