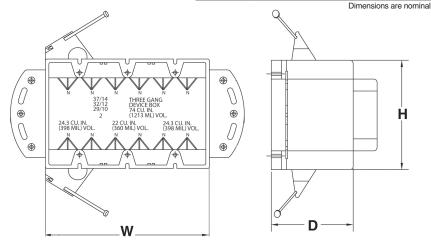

## EZ BOX® 3-Gang, Nail-on, Switch & Outlet Box with Brackets, Wire Clamps & Express Clips

EZ74TNU EZ BOX is a 74 cu. in.,deep 3-gang nail-on electrical switch and outlet box for residential or light commercial new construction (new work) electrical installations. It features molded brackets for steel stud mounting along with v-clamps and an Express Clip® for EZ installation. With Express Clip® there is just one tap, turn and screw for quick secure installation of electrical devices.

## 74 Cubic Inch

2 hour fire-rated