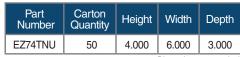

## EZ BOX® 3-Gang, Nail-on, Switch & Outlet Box with Brackets, Wire Clamps & Express Clips

EZ74TNU EZ BOX is a 74 cu. in.,deep 3-gang nail-on electrical switch and outlet box for residential or light commercial new construction (new work) electrical installations. It features molded brackets for steel stud mounting along with v-clamps and an Express Clip® for EZ installation. With Express Clip® there is just one tap, turn and screw for quick secure installation of electrical devices.