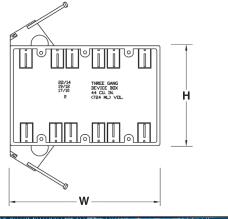

## 44 Cubic Inch

| Part<br>Number | Carton<br>Quantity | Height | Width | Depth |
|----------------|--------------------|--------|-------|-------|
| EZ44TNZ        | 50                 | 3.700  | 5.800 | 2.750 |

Dimensions are nominal

12 integral clamps for EZ & secure wiring