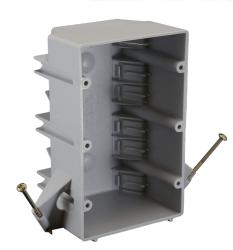

## EZ BOX® New Work, 3-Gang Switch & Outlet Box with Screw-Nails & Wire Clamps

EZ44TNZ is a 44 cu. in., 3-gang electrical switch and outlet box for residential or light commercial electrical installations. It features screw-nails for use on aluminum, light to medium grade steel or wood studs. The sharp point, slotted head and threaded body allow for easy installation using a power screwdriver without having to pre-drill.

- Enhanced angled screw-nails for quick mounting between studs without pre-drilling
- 12 integral wire clamps to hold wires securely
- Can also be installed on wood studs using a hammer
- Attached screw-nails for mounting included
- Engineered for easy, cost saving installation and constructed with resilient PVC for durability
- ETL Listed, ETL 2 Hour Fire-Rated
- Made in USA