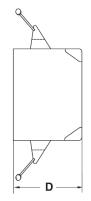

## 44 Cubic Inch

| Part<br>Number | Carton<br>Quantity | Height | Width | Depth |
|----------------|--------------------|--------|-------|-------|
| EZ44TNZ        | 50                 | 3.700  | 5.800 | 2.750 |

Dimensions are nominal

12 integral clamps for EZ & secure wiring