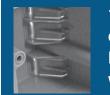

- Enhanced angled screw-nails for quick mounting between studs without pre-drilling
- 12 integral wire clamps to hold wires securely
- Can also be installed on wood studs using a hammer
- Attached screw-nails for mounting included
- Engineered for easy, cost saving installation and constructed with resilient PVC for durability
- ETL Listed, ETL 2 Hour Fire-Rated
- Made in USA

Dimensions are nominal

12 integral clamps for EZ & secure wiring