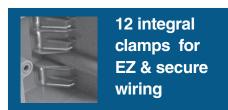

- Enhanced angled nails for quick mounting between studs
- · Adjustable metal bracket for quick mounting
- 12 integral wire clamps to hold wires securely
- Attached nails for mounting included
- Engineered for easy, cost saving installation and constructed with resilient PVC for durability
- ETL Listed, ETL 2 Hour Fire-Rated
- Made in USA