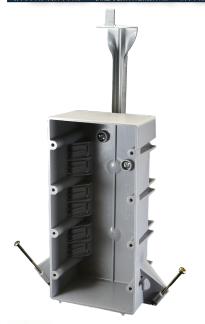

## EZ BOX® New Work, 4-Gang, Nail-on, Switch & Outlet Box w/ Adjustable Bracket & Wire Clamps

EZ55QNB EZ BOX is a 55 cu. in., 4-gang, nail-on, electrical, switch and outlet box for residential or light commercial new construction (new work) installations. It features an adjustable metal bracket for quick mounting between studs, 12 wire clamps, and enhanced angled nails for EZ installation.

- Enhanced angled nails for quick mounting between studs
- · Adjustable metal bracket for quick mounting
- 12 integral wire clamps to hold wires securely
- Attached nails for mounting included
- Engineered for easy, cost saving installation and constructed with resilient PVC for durability
- ETL Listed, ETL 2 Hour Fire-Rated
- Made in USA