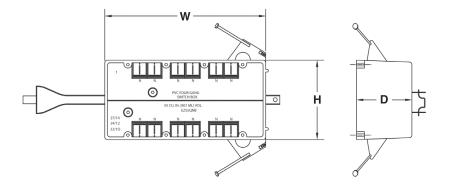

## 55 Cubic Inch

| Part<br>Number | Carton<br>Quantity | Height | Width | Depth |
|----------------|--------------------|--------|-------|-------|
| EZ55QNB        | 25                 | 3.712  | 7.629 | 2.614 |

Dimensions are nominal