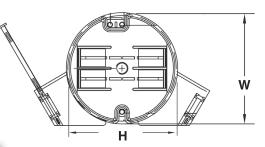

## 18 Cubic Inch

| Part<br>Number | Carton<br>Quantity | Height | Width | Depth |
|----------------|--------------------|--------|-------|-------|
| EZ18CNG        | 75                 | 3.500  | 3.500 | 2.680 |

Dimensions are nominal

- Supports fixtures up to 50 lbs.
- Not suitable for ceiling fans.