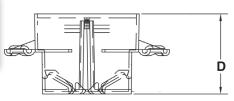

## 18 Cubic Inch

| Part<br>Number | Carton<br>Quantity | Height | Width | Depth |
|----------------|--------------------|--------|-------|-------|
| EZ18CNG        | 75                 | 3.500  | 3.500 | 2.680 |

Dimensions are nominal

- Supports fixtures up to 50 lbs.
- Not suitable for ceiling fans.