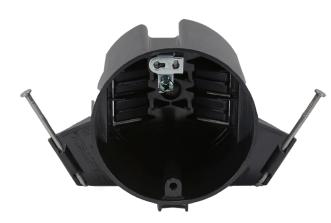

## EZ BOX® 18 cu. in., New Work, Nail-on, Ceiling Box with Wire Clamps & Ground Lug

CANTEX EZ18CNG EZ BOX is an 18 cu. in., new work (new construction) residential ceiling box for residential and light commercial ceiling applications. It features six wire clamps and enhanced angled nails for easy installation and a ground lug for grounding. Attached mounting nails are included.

- · Attached mounting nails included
- Supports fixtures up to 50 lbs.
- Not suitable for ceiling fans
- Engineered for easy, cost saving installation and constructed with durable polycarbonate for extra strength
- ETL Listed, ETL 2 Hour Fire-rated
- Made in USA