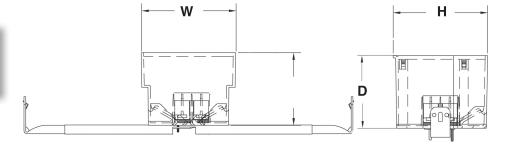

## 20 Cubic Inch

| Part<br>Number | Carton<br>Quantity | Height | Width | Depth | Expands    |
|----------------|--------------------|--------|-------|-------|------------|
| EZ20CH         | 75                 | 4.000  | 4.000 | 2.300 | 14" to 18" |
| EZ20CHL        | 75                 | 4.000  | 4.000 | 2.300 | 18" to 24" |

Dimensions are nominal

- LISTED
- Supports fixtures up to 50 lbs.

2 hour fire-rated

• Not suitable for ceiling fans.