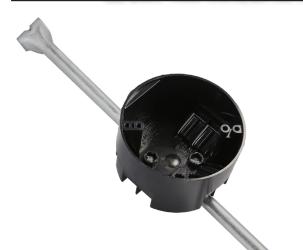

## EZ BOX® New Work, 20 cu. in. Ceiling Box with Hanger Bar and Wire Clamps

EZ20CH EZ BOX is a 20 cu. in., new work (new construction) ceiling box with an attached bar hanger for adjustable, support between ceiling joists. EZ20CH is for residential and light commercial ceiling applications. EZ20CH features 6 wire clamps and an adjustable bar hanger that adjusts from 14" to 18" for added support and installation options. The EZ20CHL hanger bar adjusts from 18 in. to 24 in.

- Supports fixtures up to 50 lbs.
- Not suitable for ceiling fans
- Engineered for easy, cost saving installation and constructed with durable polycarbonate for extra strength
- ETL Listed, ETL 2 Hour Fire-rated
- Made in USA