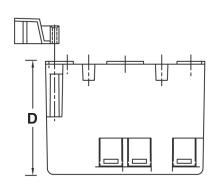

## 25 Cubic Inch

| Part<br>Number | Carton<br>Quantity | Height | Width | Depth |
|----------------|--------------------|--------|-------|-------|
| EZ25DO         | 30                 | 3.125  | 4.000 | 2.875 |

Dimensions are nominal

hour fire-rated