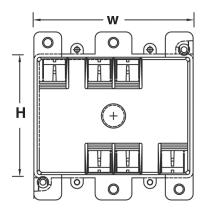

## 25 Cubic Inch

| Part<br>Number | Carton<br>Quantity | Height | Width | Depth |
|----------------|--------------------|--------|-------|-------|
| EZ25DO         | 30                 | 3.125  | 4.000 | 2.875 |

Dimensions are nominal

hour fire-rated