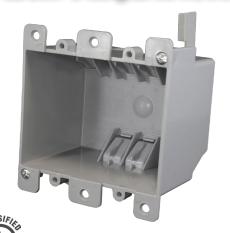

## EZ BOXº 2-Gang, 25 cu. in., Old Work Switch & Outlet Box w/ EZ Mount Flanges & Wire Clamps

EZ25DO EZ BOX is a 2-Gang, 25 cu. in., renovation application (old work) electrical switch or outlet box for residential or light commercial renovation projects when a 2-gang box is needed. EZ mount flanges, winged swing tabs and built in wire clamps make installation easy and cost effective.

- EZ Mount flanges and winged swing tabs for easy installation
- 6 Integral wire clamps for firm and secure wiring
- For use with non-metallic cable
- Engineered for EZ, cost saving installation and constructed with resilient PVC for durability
- UL Listed, UL 2 Hour Fire-rated
- Made in USA