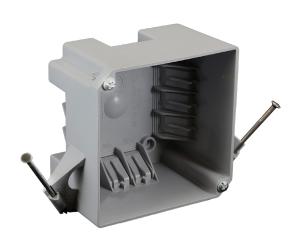

## EZ BOX® 4 Inch, Square, 32 Cu. In., New Work, Nail-on Electrical Box with Wire Clamps

EZ32XN is a 32 cu. in., 4" square, PVC box for residential or light commercial new construction (new work) electrical installations with enhanced angled nails for EZ mounting. 4" square boxes provide maximum volume for multiple conductors and connectors that often run in two or more directions. Great for walls or ceilings for fixtures, switches or receptacles. CANTEX 4" square boxes are often used with solid PVC blank covers likes CANTEX EZXKL.

- Great for walls or ceilings for fixtures, switches or receptacles
- 4" square boxes are often used with solid PVC blank covers likes CANTEX EZXKL.
- · 10 integral wire clamps to hold wires securely
- Engineered for easy, cost saving installation and constructed with resilient PVC for durability
- ETL Listed, ETL 2 Hour Fire-rated
- Made in USA