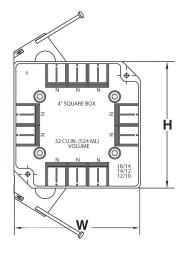

## EZ BOX® 4 Inch, Square, 32 Cu. In., New Work, Nail-on Electrical Box with Wire Clamps

EZ32XN is a 32 cu. in., 4" square, PVC box for residential or light commercial new construction (new work) electrical installations with enhanced angled nails for EZ mounting. 4" square boxes provide maximum volume for multiple conductors and connectors that often run in two or more directions. Great for walls or ceilings for fixtures, switches or receptacles. CANTEX 4" square boxes are often used with solid PVC blank covers likes CANTEX EZXKL.

## 32 Cubic Inch