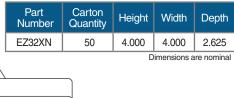

. in., 4" square, PVC box for residential or light commercial new construction (new work) electrical installations with enhanced angled nails for EZ mounting. 4" square boxes provide maximum volume for multiple conductors and connectors that often run in two or more directions. Great for walls or ceilings for fixtures, switches or receptacles. CANTEX 4" square boxes are often used with solid PVC blank covers likes CANTEX EZXKL.

- Great for walls or ceilings for fixtures, switches or receptacles
- 4" square boxes are often used with solid PVC blank covers likes CANTEX EZXKL.
- · 10 integral wire clamps to hold wires securely
- Engineered for easy, cost saving installation and constructed with resilient PVC for durability
- ETL Listed, ETL 2 Hour Fire-rated
- Made in USA

## 32 Cubic Inch











## The CANTEX EZ BOX® Line

The CANTEX EZ BOX<sup>®</sup> line offers a complete selection of non-metallic electrical switch, outlet and ceiling boxes in multiple sizes and styles to meet all your new construction and renovation project needs. Whether you need EZ nail-on, single-gang boxes with enhanced angled nails for installation between studs or adjustable EZ BOXES with adjustable brackets for the perfect fit on tile backsplashes, CANTEX has your solution. EZ BOXES are easy to install, long-wearing, and maintenance-free. CANTEX offers almost 100 styles of EZ BOXES in multiple sizes and gang applications to meet all of your new and old work project needs. You can choose from one of our many wall, ceiling or ceiling fan boxes.

CANTEX EZ BOXES are all either ETL or UL listed fo