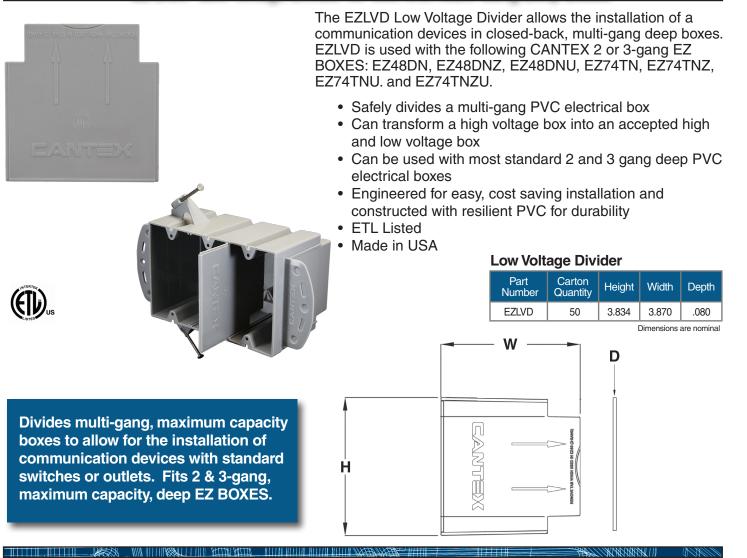

## EZ BOX New Work Switch & Outlet Boxes



## EZ BOX<sup>®</sup> Low Voltage Divider for Use with Multi-Gang Deep Boxes





## The CANTEX EZ BOX<sup>®</sup> Line

The CANTEX EZ BOX<sup>®</sup> line offers a complete selection of non-metallic electrical switch, outlet and ceiling boxes in multiple sizes and styles to meet all your new construction and renovation project needs. Whether you need EZ nail-on, single-gang boxes with enhanced angled nails for installation between studs or adjustable EZ BOXES with adjustable brackets for the perfect fit on tile backsplashes, CANTEX has your solution. EZ BOXES are easy to install, long-wearing, and maintenance-free. CANTEX offers almost 100 styles of EZ BOXES in multiple sizes and gang applications to meet all of your new and old work project needs. You can choose from one of our many wall, ceiling or ceiling fan boxes.

CANTEX EZ BOXES are all either ETL or UL list