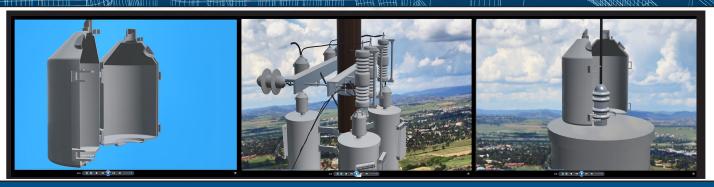

The CANTEX EZ GUARD Wildlife Protector is designed to help the utility industry reduce the number of power outages and damages caused by animals by protecting the live parts of energized line devices. EZ GUARD's impenetrable design also safeguards susceptible wildlife from death, and in some cases, protects the utilities from penalties associated with destroying endangered, protected species. EZ GUARD can be used to protect the live parts of all distribution transformer primary bushings, lightning arresters, pole risers, capacitor banks, voltage regulators, primary metering, and line reclosers.

The CANTEX EZ GUARD Wildlife Guard is the only wildlife protector on the market that is IEEE Certified for 25 KV after extensive dielectric testing, environmental aging, and UV endurance testing.

EZ GUARD wildlife protectors feature a hinged design with a superior patented locking system with an extra latch for a fast, seamless and secure installation. Installation of the CANTEX EZ GUARD is literally A SNAP. The EZ locking system provides a dependable closure in seconds, without the need of any tape, zip ties or tools---making pole top installations easier for linemen.

# EZ GUARD® Wildlife Protector

EZ GUARD® also features feather-like combs on the very bottom which prevent slipping below the first skirt of an insulator while guarding against animal intrusion. Similar feather-like, combed cable and mounting port entrances also prevent wildlife intrusion around cables while guaranteeing easy cable installation. The shrewdest of intruders whether birds, squirrels, raccoons, rodents or snakes, will not be able enter an EZ GUARD wildlife protector even when instincts tell them to nest.