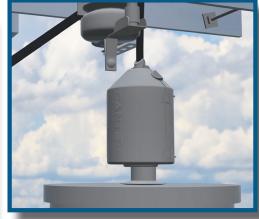

The CANTEX EZ GUARD Wildlife Protector is designed to help the utility industry reduce the number of power outages and damages caused by animals by protecting the live parts of energized line devices. EZ GUARD's impenetrable design also safeguards susceptible wildlife from death, and in some cases, protects the utilities from penalties associated with destroying endangered, protected species. EZ GUARD can be used to protect the live parts of all distribution transformer primary bushings, lightning arresters, pole risers, capacitor banks, voltage regulators, primary metering, and line reclosers.

The CANTEX EZ GUARD Wildlife Guard is the only wildlife protector on the market that is IEEE Certified for 25 KV after extensive dielectric testing, environmental aging, and UV endurance testing.

EZ GUARD wildlife protectors feature a hinged design with a superior patented locking system with an extra latch for a fast, seamless and secure installation. Installation of the CANTEX EZ GUARD is literally A SNAP. The EZ locking system provides a dependable closure in seconds, without the need of any tape, zip ties or tools---making pole top installations easier for linemen.