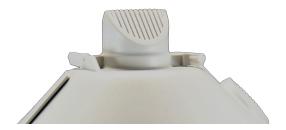

#### Feather-like, Combed Port Entrance

EZ GUARD is made of durable element and UV resistant polyethylene with heavy wall construction. The precise material selection and extensive testing of our product engineers assures that EZ GUARD is perfect for precision installation and for withstanding the harshest of environments for years of low maintenance protection.