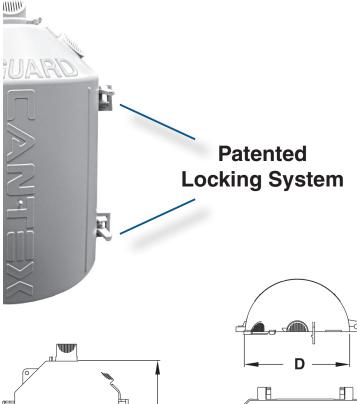

The CANTEX EZ GUARD Wildlife Guard is the only wildlife protector on the market that is IEEE Certified for 25 KV after extensive dielectric testing, environmental aging, and UV endurance testing.

EZ GUARD wildlife protectors feature a hinged design with a superior patented locking system with an extra latch for a fast, seamless and secure installation. Installation of the CANTEX EZ GUARD is literally A SNAP. The EZ locking system provides a dependable closure in seconds, without the need of any tape, zip ties or tools---making pole top installations easier for linemen.