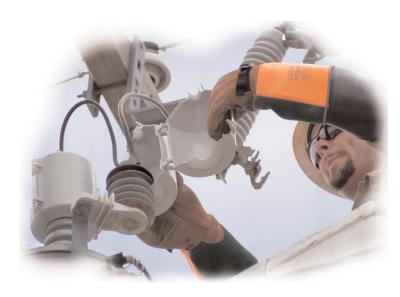

The CANTEX EZ GUARD Wildlife Protector is designed to help the utility industry reduce the number of power outages and damages caused by animals by protecting the live parts of energized line devices. EZ GUARD's impenetrable design also safeguards susceptible wildlife from death, and in some cases, protects the utilities from penalties associated with destroying endangered, protected species. EZ GUARD can be used to protect the live parts of all distribution transformer primary bushings, lightning arresters, pole risers, capacitor banks, voltage regulators, primary metering, and line reclosers.

EZ GUARD installation couldn't be easier. It takes just seconds to install! Simply line up both the hinged sides of the EZ GUARD around the live part of the bushing. Next, just close the EZ GUARD until it snaps in place. You are DONE! In just seconds, the hinged design and patented locking system does all the work.