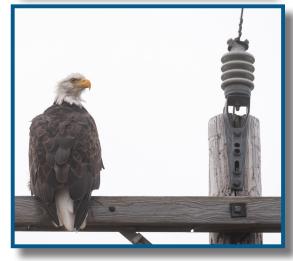

#### PROTECT ANIMALS AND AVOID OUTAGES!

### **EZ GUARD® Wildlife Protector**

Animals are one of the most frequent causes of interruption to power. According to the US Energy Information Administration, about 13 million people nationwide are affected by wildlife-caused outages each year. These interruptions are extremely frustrating and very costly to utility companies trying to restore power and fix damaged equipment. They are also deadly to the animal intruders.

The CANTEX EZ GUARD Wildlife Protector is designed to help the utility industry reduce the number of power outages and damages caused by animals by protecting the live parts of energized line devices. EZ GUARD's impenetrable design also safeguards susceptible wildlife from death, and in some cases, protects the utilities from penalties associated with destroying endangered, protected species. EZ GUARD can be used to protect the live parts of all distribution transformer primary bushings, lightning arresters, pole risers, capacitor banks, voltage regulators, primary metering, and line reclosers.