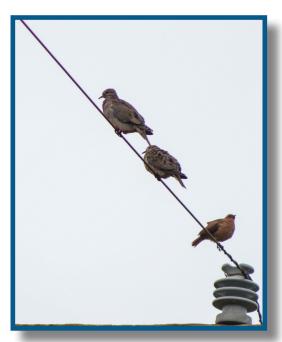

#### PROTECT ANIMALS AND AVOID OUTAGES!

### **EZ GUARD® Wildlife Protector**

Animals are one of the most frequent causes of interruption to power. According to the US Energy Information Administration, about 13 million people nationwide are affected by wildlife-caused outages each year. These interruptions are extremely frustrating and very costly to utility companies trying to restore power and fix damaged equipment. They are also deadly to the animal intruders.