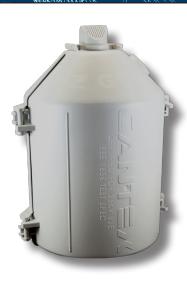

# EZ GUARD® Wildlife Protector

EZ GUARD® also features feather-like combs on the very bottom which prevent slipping below the first skirt of an insulator while guarding against animal intrusion. Similar feather-like, combed cable and mounting port entrances also prevent wildlife intrusion around cables while guaranteeing easy cable installation. The shrewdest of intruders whether birds, squirrels, raccoons, rodents or snakes, will not be able enter an EZ GUARD wildlife protector even when instincts tell them to nest.

#### Feather-like, Combed Port Entrance

EZ GUARD is made of durable element and UV resistant polyethylene with heavy wall construction. The precise material selection and extensive testing of our product engineers assures that EZ GUARD is perfect for precision installation and for withstanding the harshest of environments for years of low maintenance protection.

- 25 KV use per IEEE Test 1656
- Made with polyethylene for heavy wall construction
- UV resistant
- · Unique hinge and interlocking design for easy installation
- Made in USA

Н