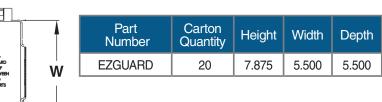

e element and UV resistant polyethylene with heavy wall construction. The precise material selection and extensive testing of our product engineers assures that EZ GUARD is perfect for precision installation and for withstanding the harshest of environments for years of low maintenance protection.

EZ GUARD installation couldn't be easier. It takes just seconds to install! Simply line up both the hinged sides of the EZ GUARD around the live part of the bushing. Next, just close the EZ GUARD until it snaps in place. You are DONE! In just seconds, the hinged design and patented locking system does all the work.

- 25 KV use per IEEE Test 1656
- Made with polyethylene for heavy wall construction
- UV resistant
- · Unique hinge and interlocking design for easy installation
- Made in USA



Н



## Watch an EZ GUARD installation video at https://www.cantexinc.com/resources/videos