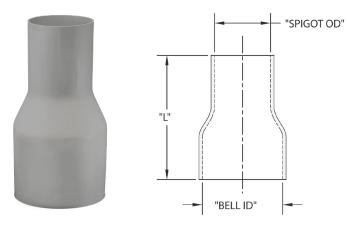

## Schedule 40 Swedged Reducer - Bell to Plain End

## Schedule 40 Swedged Reducer - Bell to Plain End - Fabricated

Schedule 40 Swedged Bell to Plain end Reducers are designed to transition conduit from one trade size to another trade size.

- Both ends are solvent weld with one bell end and one spigot end
- Durable non-conductive PVC will
  not rust or corrode
- For use with Schedule 40 & 80 as EB & DB applications
- NEMA TC-3 Compliant
- Made in USA

| Part<br>Number | Trade Size | Carton Qty. | "L"    | SPIGOT<br>"OD"" | BELL<br>"ID" |
|----------------|------------|-------------|--------|-----------------|--------------|
| 5142101        | 1-1/2 x 1  | 25          | 7.500  | 1.315           | 1.915        |
| 5142106        | 2 x 1      | 25          | 6.625  | 1.315           | 2.393        |
| 5142257        | 2 x 1-1/2  | 15          | 5.500  | 1.900           | 2.393        |
| 5142102        | 2-1/2 x 2  | 20          | 6.625  | 2.375           | 2.890        |
| 5142104        | 3 x 2      | 25          | 7.250  | 2.375           | 3.515        |
| 5142105        | 3 x 2-1/2  | 25          | 7.500  | 2.875           | 3.515        |
| *5142108       | 4 x 2      | 10          | 12.000 | 2.375           | 4.515        |
| 5142109        | 4 x 3      | 15          | 7.813  | 3.500           | 4.515        |
| 5142107        | 5 x 4      | 8           | 11.313 | 4.500           | 5.593        |
| 5142203        | 6 x 5      | 4           | 9.875  | 5.563           | 6.658        |
| *5142202       | 6 x 4      | 4           | 17.750 | 4.500           | 6.640        |

\* Two-piece item

Dimensions are nominal