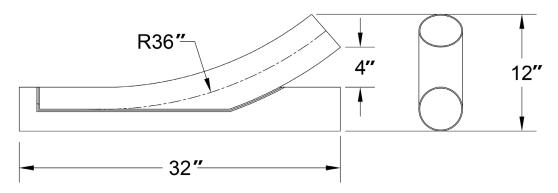

## CAO Type C Wye Branch Adapter

CANTEX 5163556S is a 4 in.CAO Type C Wye Branch Adapter is used to branch off a conduit line at a 45 degree angle.

- All three ends are solvent weld
- For use with CAO Type C conduit
- Made from durable corrosion resistant PVC material
- Made in USA

| Part No. | Size | Approx.<br>Wt. | Carton<br>Qty. |
|----------|------|----------------|----------------|
| 5163556S | 4    | 4.000          | 12             |