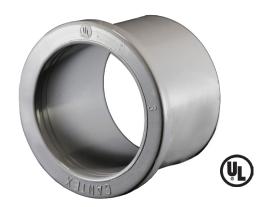

## **Box Adapters**

Box Adapters are designed to connect nonmetallic conduit to all electrical enclosures. They are used with the hub inside a box or enclosure.

- Installs by inserting the adapter through the knockout in the enclosure and then solvent welding into a coupling or adapter
- Durable non-conductive PVC will not rust or corrode
- For use with Schedule 40 & 80 conduit
- UL listed
- · Made in USA