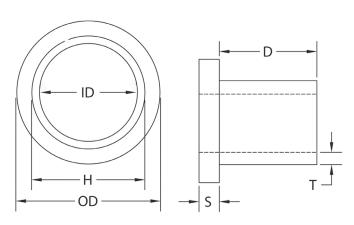

| Part<br>Number | Trade<br>Size | Carton<br>Qty. | "D"<br>(Min) | "S"<br>(Min) | "OD"  | "ID"<br>(Min) | "H"   | "T"<br>(Min) |
|----------------|---------------|----------------|--------------|--------------|-------|---------------|-------|--------------|
| 5133715        | 1/2           | 100            | .700         | .140         | 1.200 | .578          | .840  | .095         |
| 5133716        | 3/4           | 100            | .725         | .140         | 1.400 | .780          | 1.050 | .095         |
| 5133717        | 1             | 100            | .950         | .140         | 1.700 | 1.004         | 1.315 | .100         |
| 5133718        | 1-1/4         | 50             | .990         | .250         | 2.000 | 1.335         | 1.660 | .120         |
| 5133719        | 1-1/2         | 50             | 1.100        | .200         | 2.000 | 1.564         | 1.900 | .120         |
| 5133720        | 2             | 25             | 1.175        | .200         | 2.750 | 2.021         | 2.375 | .130         |
| 5133721*       | 2-1/2         | 10             | 1.650        | .300         | 3.350 | 2.424         | 2.875 | .165         |
| 5133722        | 3             | 10             | 1.800        | .325         | 4.200 | 3.008         | 3.500 | .216         |
| 5133723*       | 3-1/2         | 10             | 1.870        | .325         | 4.500 | 3.486         | 4.000 | .226         |
| 5133724*       | 4             | 10             | 2.020        | .250         | 4.910 | 3.961         | 4.500 | .237         |

<sup>\*</sup> CSA Certified

Meets NEMA TC3 Requirements Made of Rigid PVC Dimensions are nominal