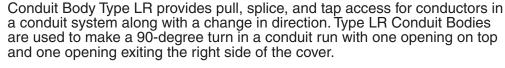

## Conduit Bodies - Type LR

## 1/2"THROUGH 2"

2-1/2"THROUGH 4"

- Durable non-conductive PVC will not rust or corrode
- For use with Schedule 40 & 80 conduit
- Includes lid, gasket, and screws
- UL listed
- Made in USA

| Part<br>Number | Trade<br>Size | Carton<br>Quantity | "A"   | "B"   | "C"    | "D'    | "E"   | Volume<br>Cu. In. | 3-Wire Fill   |
|----------------|---------------|--------------------|-------|-------|--------|--------|-------|-------------------|---------------|
| 5133650        | 1/2           | 25                 | 1.313 | 1.438 | 4.250  | 4.000  | .875  | 4.3               | #6 or smaller |
| 5133651        | 3/4           | 15                 | 1.500 | 1.625 | 4.938  | 4.625  | 1.063 | 6.5               | #6 or smaller |
| 5133652        | 1             | 10                 | 1.750 | 2.000 | 6.000  | 5.375  | 1.313 | 11.8              | #6 or smaller |
| 5133653        | 1-1/4         | 10                 | 2.438 | 2.438 | 7.625  | 7.188  | 1.625 | 25.0              | XHHW #1       |
| 5133654        | 1-1/2         | 10                 | 2.625 | 2.813 | 8.563  | 8.000  | 1.938 | 36.5              | XHHW #2/0     |
| 5133655        | 2             | 5                  | 3.063 | 3.438 | 9.875  | 9.500  | 2.375 | 63.5              | XHHW #4/0     |
| 5133658        | 2-1/2         | 5                  | 4.625 | 4.625 | 14.938 | 12.750 | 2.875 | 198.0             | XHHW 500 MCM  |
| 5133656        | 3             | 5                  | 4.625 | 4.625 | 15.000 | 12.813 | 3.500 | 198.0             | XHHW 500 MCM  |
| 5133659        | 3-1/2         | 4                  | 5.625 | 5.500 | 16.188 | 12.813 | 4.000 | 305.0             | XHHW 500 MCM  |
| 5133657        | 4             | 4                  | 5.625 | 5.500 | 15.938 | 12.813 | 4.500 | 305.0             | XHHW 500 MCM  |