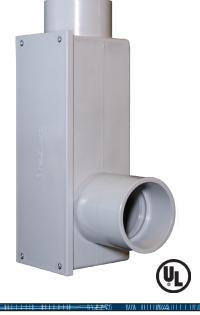

## Conduit Bodies - Type LR

## 1/2"THROUGH 2"

2-1/2"THROUGH 4"

- Durable non-conductive PVC will not rust or corrode
- For use with Schedule 40 & 80 conduit
- Includes lid, gasket, and screws
- UL listed
- Made in USA

| Part<br>Number | Trade<br>Size | Carton<br>Quantity | "A"   | "B"   | "C"    | "D'    | "E"   | Volume<br>Cu. In. | 3-Wire Fill   |
|----------------|---------------|--------------------|-------|-------|--------|--------|-------|-------------------|---------------|
| 5133650        | 1/2           | 25                 | 1.313 | 1.438 | 4.250  | 4.000  | .875  | 4.3               | #6 or smaller |
| 5133651        | 3/4           | 15                 | 1.500 | 1.625 | 4.938  | 4.625  | 1.063 | 6.5               | #6 or smaller |
| 5133652        | 1             | 10                 | 1.750 | 2.000 | 6.000  | 5.375  | 1.313 | 11.8              | #6 or smaller |
| 5133653        | 1-1/4         | 10                 | 2.438 | 2.438 | 7.625  | 7.188  | 1.625 | 25.0              | XHHW #1       |
| 5133654        | 1-1/2         | 10                 | 2.625 | 2.813 | 8.563  | 8.000  | 1.938 | 36.5              | XHHW #2/0     |
| 5133655        | 2             | 5                  | 3.063 | 3.438 | 9.875  | 9.500  | 2.375 | 63.5              | XHHW #4/0     |
| 5133658        | 2-1/2         | 5                  | 4.625 | 4.625 | 14.938 | 12.750 | 2.875 | 198.0             | XHHW 500 MCM  |
| 5133656        | 3             | 5                  | 4.625 | 4.625 | 15.000 | 12.813 | 3.500 | 198.0             | XHHW 500 MCM  |
| 5133659        | 3-1/2         | 4                  | 5.625 | 5.500 | 16.188 | 12.813 | 4.000 | 305.0             | XHHW 500 MCM  |
| 5133657        | 4             | 4                  | 5.625 | 5.500 | 15.938 | 12.813 | 4.500 | 305.0             | XHHW 500 MCM  |