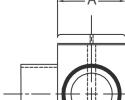

## 1/2"THROUGH 2"

2-1/2"THROUGH 4"

- Durable non-conductive PVC will not rust or corrode
- For use with Schedule 40 & 80 conduit
- Includes lid, gasket, and screws
- UL listed
- Made in USA

| Part<br>Number | Trade<br>Size | Carton<br>Quantity | "A"   | "B"   | "C"    | "D'    | "E"   | Volume<br>Cu. In. | 3-Wire Fill   |
|----------------|---------------|--------------------|-------|-------|--------|--------|-------|-------------------|---------------|
| 5133650        | 1/2           | 25                 | 1.313 | 1.438 | 4.250  | 4.000  | .875  | 4.3               | #6 or smaller |
| 5133651        | 3/4           | 15                 | 1.500 | 1.625 | 4.938  | 4.625  | 1.063 | 6.5               | #6 or smaller |
| 5133652        | 1             | 10                 | 1.750 | 2.000 | 6.000  | 5.375  | 1.313 | 11.8              | #6 or smaller |
| 5133653        | 1-1/4         | 10                 | 2.438 | 2.438 | 7.625  | 7.188  | 1.625 | 25.0              | XHHW #1       |
| 5133654        | 1-1/2         | 10                 | 2.625 | 2.813 | 8.563  | 8.000  | 1.938 | 36.5              | XHHW #2/0     |
| 5133655        | 2             | 5                  | 3.063 | 3.438 | 9.875  | 9.500  | 2.375 | 63.5              | XHHW #4/0     |
| 5133658        | 2-1/2         | 5                  | 4.625 | 4.625 | 14.938 | 12.750 | 2.875 | 198.0             | XHHW 500 MCM  |
| 5133656        | 3             | 5                  | 4.625 | 4.625 | 15.000 | 12.813 | 3.500 | 198.0             | XHHW 500 MCM  |
| 5133659        | 3-1/2         | 4                  | 5.625 | 5.500 | 16.188 | 12.813 | 4.000 | 305.0             | XHHW 500 MCM  |
| 5133657        | 4             | 4                  | 5.625 | 5.500 | 15.938 | 12.813 | 4.500 | 305.0             | XHHW 500 MCM  |

Dimensions are nominal