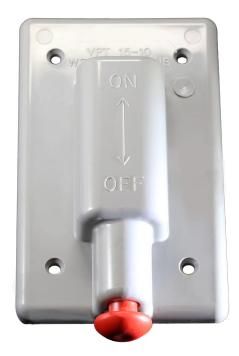

## Single Gang Plunger Switch Cover

CANTEX 5133335 is a 1-Gang Weatherproof Plunger Switch Cover designed for use with exposed weatherproof boxes.

- · Includes gasket and screws
- For use in wet or damp locations
- Durable non-conductive PVC will not rust or corrode
- UL Listed
- Made in USA