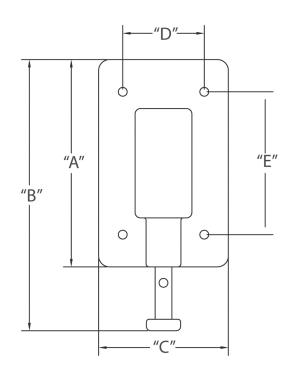

| Part<br>Number | Trade<br>Size | Carton<br>Quantity | "A"   | "B"   | "C"   | "D'   | "E"   |
|----------------|---------------|--------------------|-------|-------|-------|-------|-------|
| 5133335        |               | 10                 | 4.813 | 6.250 | 3.000 | 1.875 | 3.313 |

Dimensions are nominal