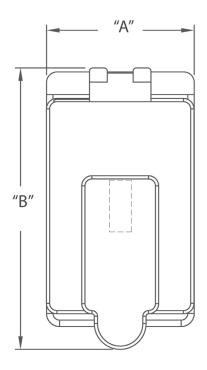

| Part<br>Number | Trade<br>Size | Carton<br>Quantity | "A"   | "B"   |
|----------------|---------------|--------------------|-------|-------|
| 5133361        |               | 10                 | 2.850 | 4.930 |