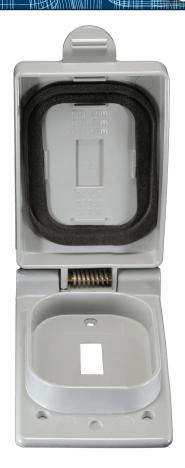

## Single Gang Weatherproof Switch Cover

CANTEX 5133361 is a 1-Gang Weatherproof Switch Cover designed for use with exposed weatherproof boxes. For use in wet or damp locations.

- Durable non-conductive PVC will not rust or corrode
- Includes gasket and screws.
- UL Listed
- Made in USA