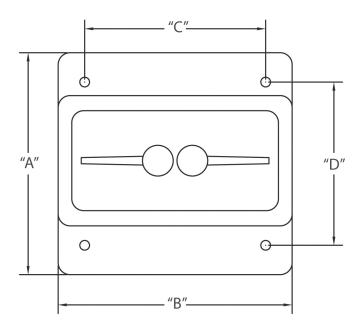

| Part<br>Number | Trade<br>Size | Carton<br>Quantity | "A"   | "B"   | "C"   | "D'   |
|----------------|---------------|--------------------|-------|-------|-------|-------|
| 5133331        |               | 10                 | 4.688 | 4.938 | 3.813 | 3.438 |

Dimensions are nominal