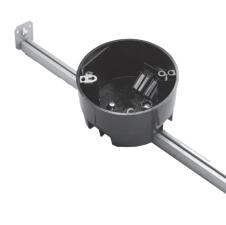

## Z BOX New Work Switch & Outlet Boxes

2 hour fire-rated

EZ20CHGL EZ BOX is a 20 cu. in., new work (new construction) ceiling box with an attached bar hanger for adjustable, support between ceiling joists as well as a ground lug for grounding. EZ20CHGL is for residential and light commercial ceiling applications. EZ20CHGL features wire clamps and an adjustable bar hanger that adjusts from 14" to 24" for added support and installation options.

- Supports fixtures up to 50 lbs.
- EZ20CHGL is rated for ceiling fans up to 35 lbs.
- Engineered for easy, cost saving installation and constructed with durable polycarbonate for extra strength
- ETL Listed, ETL 2 Hour Fire-rated
- Made in USAA