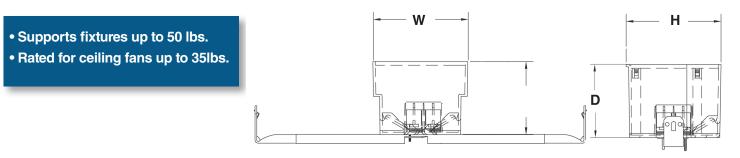

- Supports fixtures up to 50 lbs.
- EZ20CHGL is rated for ceiling fans up to 35 lbs.
- Engineered for easy, cost saving installation and constructed with durable polycarbonate for extra strength
- ETL Listed, ETL 2 Hour Fire-rated
- Made in USAA

## 20 Cubic Inch

| Part<br>Number | Carton<br>Quantity | Height | Width | Depth | Expands    |
|----------------|--------------------|--------|-------|-------|------------|
| EZ20CHGL       | 75                 | 4.000  | 4.000 | 2.300 | 14" to 24" |

Dimensions are nominal